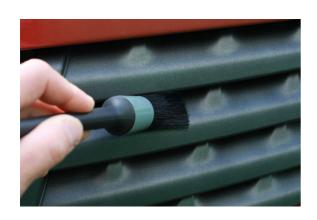

## **Detailing Brush Set 5pc**

Detailing brush set includes five round head brushes in a useful range of sizes with soft, non marking bristles and long, slim handles, perfect for cleaning hard to reach areas. Cleaning is much easier with the right brush and this set means all those intricate automotive jobs are covered, from bodywork to grills and dashboards. Practical plastic construction with comfortable rounded handles and hanging holes for easy storage.

## **Additional Information**

- A 5 piece set of assorted brushes designed for intricate cleaning jobs.
- · Ideal for cleaning bodywork, grills, dashboards, motorcycles & car valeting.
- Brush head diameters: 20, 25, 30, 35 & 40mm.
- · Slimline, long reach handles (220mm long) with hanging holes for easy storage.
- Plastic construction less likely to damage or scratch painted areas.