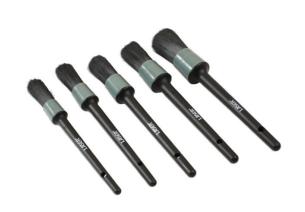

## **Detailing Brush Set 5pc**

Detailing brush set includes five round head brushes in a useful range of sizes with soft, non marking bristles and long, slim handles, perfect for cleaning hard to reach areas. Cleaning is much easier with the right brush and this set means all those intricate automotive jobs are covered, from bodywork to grills and dashboards. Practical plastic construction with comfortable rounded handles and hanging holes for easy storage.

## **Additional Information**

- A 5 piece set of assorted brushes designed for intricate cleaning jobs.
- · Ideal for cleaning bodywork, grills, dashboards, motorcycles & car valeting.
- Brush head diameters: 20, 25, 30, 35 & 40mm.
- · Slimline, long reach handles (220mm long) with hanging holes for easy storage.
- Plastic construction less likely to damage or scratch painted areas.