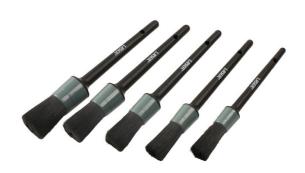

## **Detailing Brush Set 5pc**

Detailing brush set includes five round head brushes in a useful range of sizes with soft, non marking bristles and long, slim handles, perfect for cleaning hard to reach areas. Cleaning is much easier with the right brush and this set means all those intricate automotive jobs are covered, from bodywork to grills and dashboards. Practical plastic construction with comfortable rounded handles and hanging holes for easy storage.

## **Additional Information**

- A 5 piece set of assorted brushes designed for intricate cleaning jobs.
- · Ideal for cleaning bodywork, grills, dashboards, motorcycles & car valeting.
- Brush head diameters: 20, 25, 30, 35 & 40mm.
- · Slimline, long reach handles (220mm long) with hanging holes for easy storage.
- Plastic construction less likely to damage or scratch painted areas.