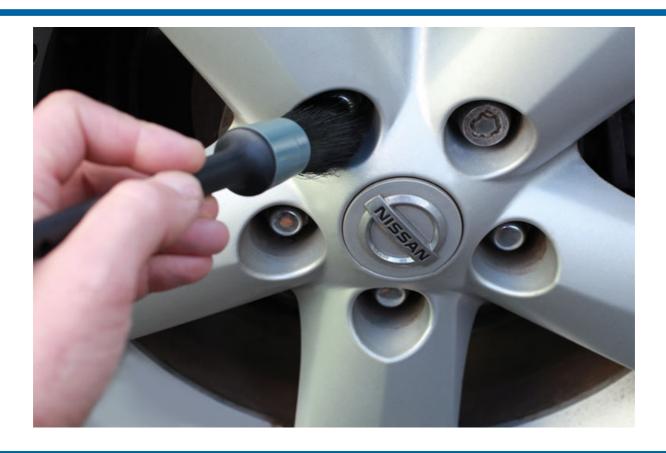

## **Detailing Brush Set 5pc**

Detailing brush set includes five round head brushes in a useful range of sizes with soft, non marking bristles and long, slim handles, perfect for cleaning hard to reach areas. Cleaning is much easier with the right brush and this set means all those intricate automotive jobs are covered, from bodywork to grills and dashboards. Practical plastic construction with comfortable rounded handles and hanging holes for easy storage.

## **Additional Information**

- A 5 piece set of assorted brushes designed for intricate cleaning jobs.
- · Ideal for cleaning bodywork, grills, dashboards, motorcycles & car valeting.
- Brush head diameters: 20, 25, 30, 35 & 40mm.
- · Slimline, long reach handles (220mm long) with hanging holes for easy storage.
- Plastic construction less likely to damage or scratch painted areas.